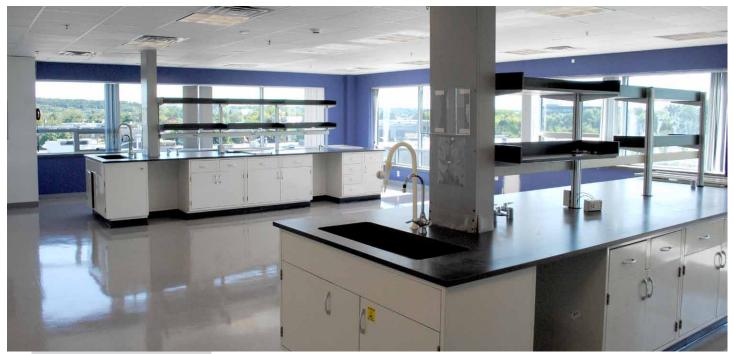

#### 9,400 SF of lab space:

- Cold room
- Lab wash room
- Mechanical room
- Chemical storage
- Three fume hoods
- Tissue culture room
- 230 LF of lab bench
- Two lab areas with metal bench work, resin sinks and counter tops
- Once through air-handling units with corresponding chiller and boiler system for lab areas