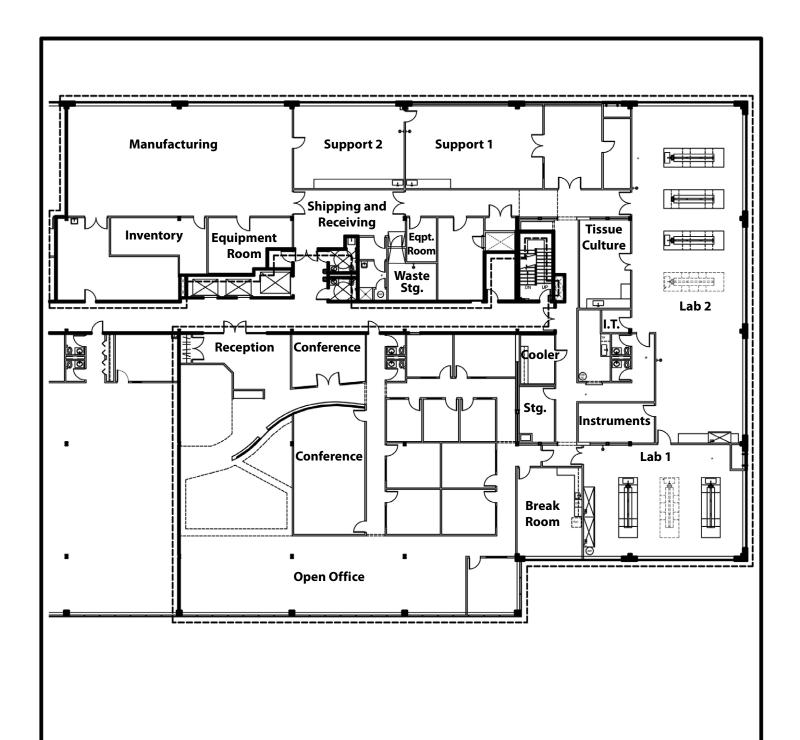

Note: This drawing is schematic only. No representation is made as to the accuracy of dimensions or construction. All conditions should be field verified.

## 12 Gill Street, Suite 4000, Woburn, MA

|                                                  | LSF:   | Scale: *   | Date:    |
|--------------------------------------------------|--------|------------|----------|
| <b>Cummings Properties</b>                       | 22,557 | 1/8"=1'-0" | 11/26/08 |
| 0 1                                              | Drawn: | Checked:   | Revised: |
| 200 West Cummings Park, Woburn, MA. 781-935-8000 | RM     |            |          |

- -All dimensions are approximate.
  -CPL standard construction unless otherwise noted.
- -All finishes to remain as is unless otherwise noted.
- Furnishings are shown for illustrative purposes only.
- -No representation is made as to the suitability of this design for lessee's use or occupancy.