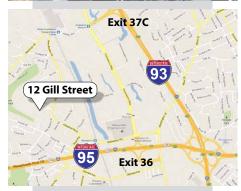

#### Location:

- 1 mile from I-95
- 3 miles from Burlington
- 1 mile from I-93
- 11 miles from Cambridge
- Plentiful, free on-site parking (snow removal, etc. included)
- 2 miles from Anderson Regional Transportation Center with MBTA train service to Boston and Logan Express bus service.
- Less than a mile to multiple restaurants, hotels and shopping centers.